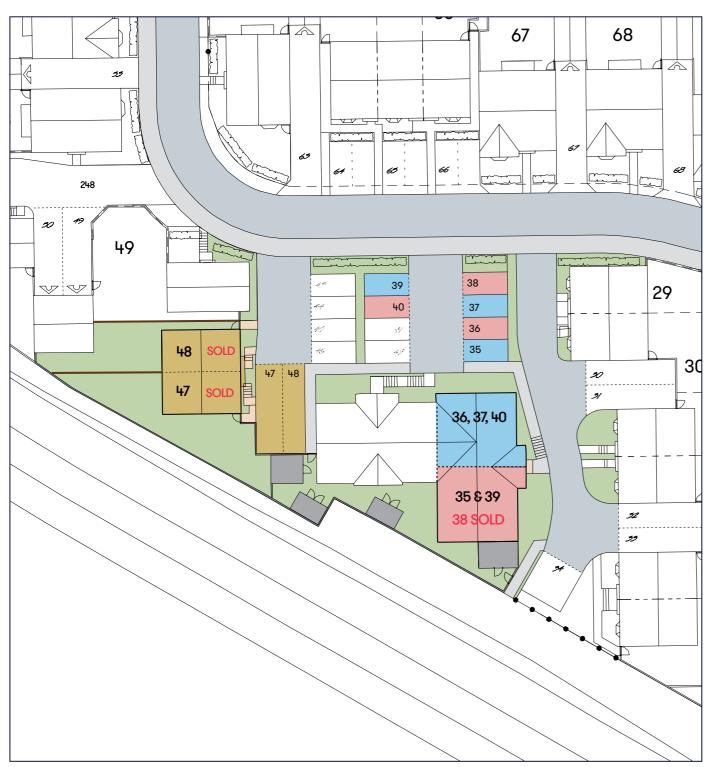

## <u>Floor plan</u>

| Plot          | s        |
|---------------|----------|
| 36, 378       | 640      |
| 2 Bedroom Apo | artments |
|               |          |

Plots

35, 38 & 39

2 Bedroom Apartments

### <u>Floor pla</u>n

| Plot | House type                                         | Open Market Value | 40% Share | Rent* |
|------|----------------------------------------------------|-------------------|-----------|-------|
| 47   | 2 bedroom semi detached house with 1 parking space | -                 | -         | SOLD  |
| 48   | 2 bedroom semi detached house with 1 parking space | -                 | -         | SOLD  |

#### Contact us for more information

Telephone: 01752 856037 Email: newhomes@livewest.co.uk

| Plot | House type                                            | Open Market Value | 25% Share | Rent*   |
|------|-------------------------------------------------------|-------------------|-----------|---------|
| 36   | 2 bedroom ground floor apartment with 1 parking space | £190,000          | £47,500   | £389.30 |
| 37   | 2 bedroom first floor apartment with 1 parking space  | £190,000          | £47,500   | £389.30 |
| 40   | 2 bedroom second floor apartment with 1 parking space | £192,500          | £48,125   | £393.20 |

### <u>Floor plan</u>

| Plot | House type                                            | Open Market Value | 25% Share | Rent*   |
|------|-------------------------------------------------------|-------------------|-----------|---------|
| 35   | 2 bedroom ground floor apartment with 1 parking space | £190,000          | £47,500   | £389.30 |
| 38   | 2 bedroom first floor apartment with 1 parking space  | -                 | -         | SOLD    |
| 39   | 2 bedroom second floor apartment with 1 parking space | £192,500          | £48,125   | £393.20 |