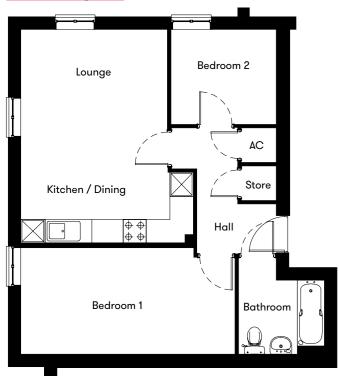

2 bedroom apartments Plots 35, 38 & 39

The prices are correct at the time of print but can be subject to change, speak to a Sales Consultant for further details. The floor plans shown are for guidance only and are subject to change during construction. Window and door positions may vary from home to home, and some homes may be left or right handed. Please note that the carpets are not included as standard.

### <u>Floor plan</u>

| Plot | House type                                            | Open Market Value | 25% Share | Rent*   |
|------|-------------------------------------------------------|-------------------|-----------|---------|
| 35   | 2 bedroom ground floor apartment with 1 parking space | £190,000          | £47,500   | £389.30 |
| 38   | 2 bedroom first floor apartment with 1 parking space  | -                 | -         | SOLD    |
| 39   | 2 bedroom second floor apartment with 1 parking space | £192,500          | £48,125   | £393.20 |