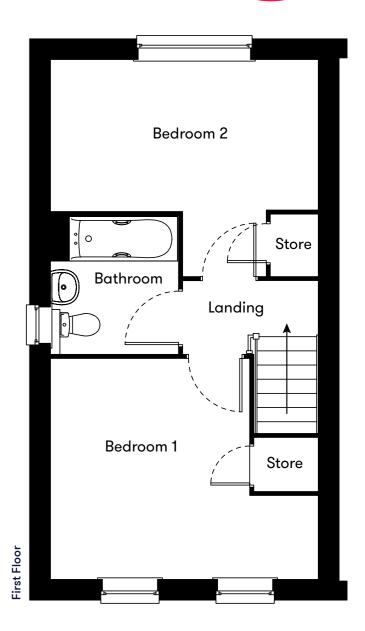

### <u>Floor pla</u>n

| Plot | House type                                         | Open Market Value | 40% Share | Rent* |
|------|----------------------------------------------------|-------------------|-----------|-------|
| 47   | 2 bedroom semi detached house with 1 parking space | -                 | -         | SOLD  |
| 48   | 2 bedroom semi detached house with 1 parking space | -                 | -         | SOLD  |