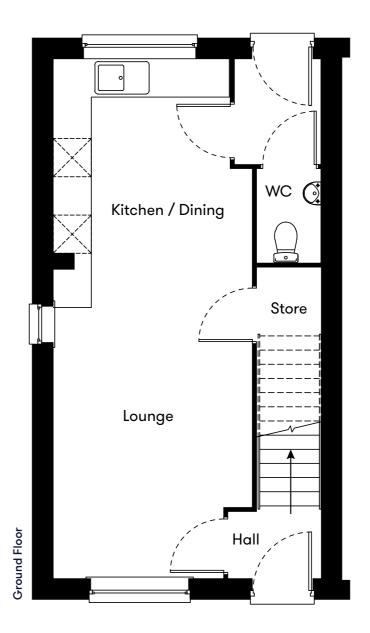

### <u>Floor pla</u>n

| Plot | House type                                         | Open Market Value | 40% Share | Rent* |
|------|----------------------------------------------------|-------------------|-----------|-------|
| 47   | 2 bedroom semi detached house with 1 parking space | -                 | -         | SOLD  |
| 48   | 2 bedroom semi detached house with 1 parking space | -                 | -         | SOLD  |