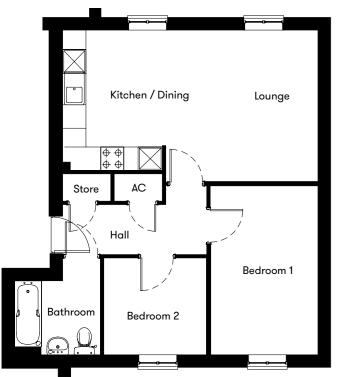

### <u>Floor plan</u>

| Plot | House type                                            | Open Market Value | 25% Share | Rent*   |
|------|-------------------------------------------------------|-------------------|-----------|---------|
| 35   | 2 bedroom ground floor apartment with 1 parking space | £190,000          | £47,500   | £389.30 |
| 38   | 2 bedroom first floor apartment with 1 parking space  | -                 | -         | SOLD    |
| 39   | 2 bedroom second floor apartment with 1 parking space | £192,500          | £48,125   | £393.20 |