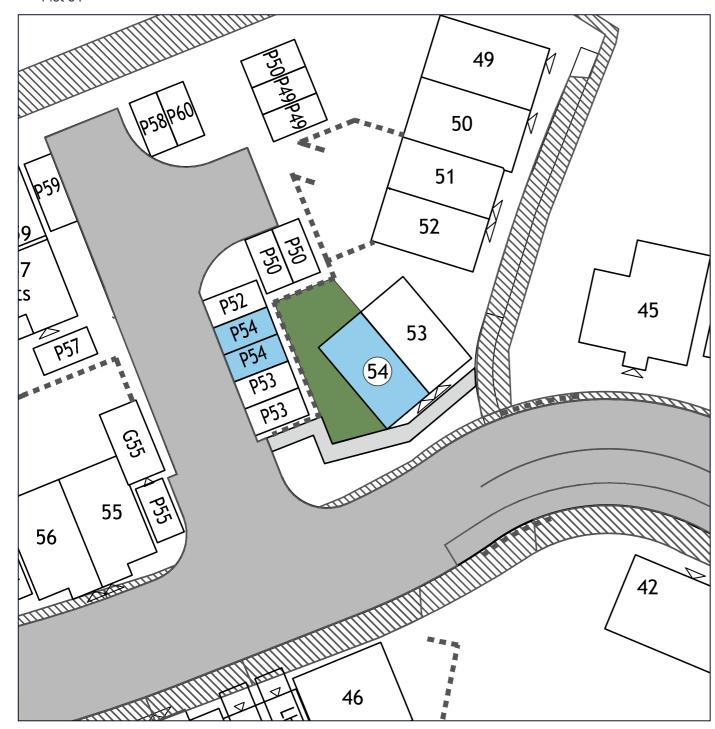

\*Eligibility criteria. Terms and conditions apply. Prices are subject to change and are based on a 40% share of a 2 bedroom home. Speak to our Sales Consultants for further details.

Contact us for more information

Telephone: 01752 856 037

Email: newhomes@livewest.co.uk





## French Furze

## Blackawton

A fantastic opportunity to purchase a brand new 2 bedroom home located in the picturesque village of Blackawton, in the heart of the South Hams.

The village has great local amenities right on it's doorstep including a post office and a popular primary school.



## Site plan

2 bedroom house Plot 54



## Floor plan



Plot 54 2 Bedroom House



First Floor Plan

| Plot | House type                                          | Open Market Value | 40% Share | Rent*   |
|------|-----------------------------------------------------|-------------------|-----------|---------|
| 54   | 2 bedroom semi-detached house with 2 parking spaces | £216,500          | £86,600   | £277.63 |

 ${}^{\star}\text{Includes}$  buildings insurance. Service charge to be confirmed.

Contact us for more information

Telephone: 01752 856 037

Email: newhomes@livewest.co.uk