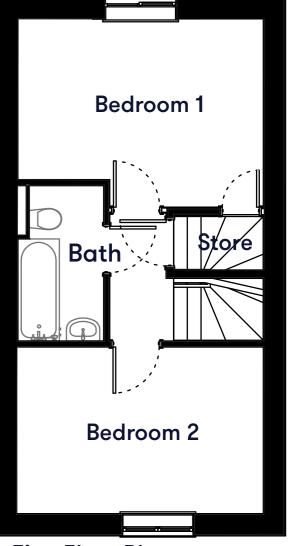

## Floor plan

Plot 54 2 Bedroom House

First Floor Plan

| Plot | House type                                          | Open Market Value | 40% Share | Rent*   |
|------|-----------------------------------------------------|-------------------|-----------|---------|
| 54   | 2 bedroom semi-detached house with 2 parking spaces | £216,500          | £86,600   | £277.63 |