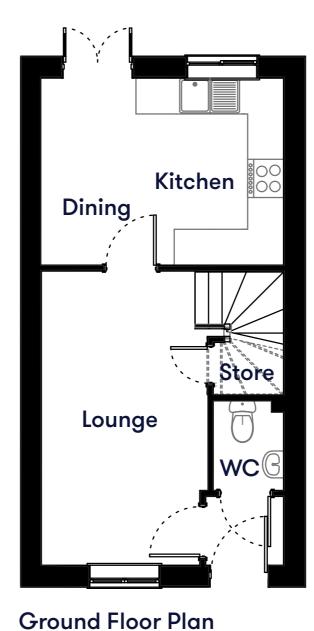

## Floor plan

Plot 54 2 Bedroom House

First Floor Plan

| Plot | House type                                          | Open Market Value | 40% Share | Rent*   |
|------|-----------------------------------------------------|-------------------|-----------|---------|
| 54   | 2 bedroom semi-detached house with 2 parking spaces | £216,500          | £86,600   | £277.63 |