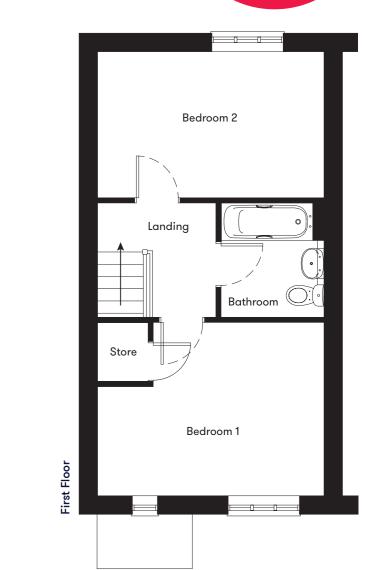

## Floor plan

| Plot                                                            | House type                                          | Open Market Value | 40% Share | Rent*   |  |  |  |
|-----------------------------------------------------------------|-----------------------------------------------------|-------------------|-----------|---------|--|--|--|
| 32                                                              | 2 bedroom semi detached house with 2 parking spaces | £225,000          | £90,000   | £288.25 |  |  |  |
| 39                                                              | 2 bedroom semi detached house with 2 parking spaces | £225,000          | £90,000   | £288.25 |  |  |  |
| 40                                                              | 2 bedroom semi detached house with 2 parking spaces | £225,000          | £90,000   | £288.25 |  |  |  |
| *Including buildings insurance. Service charge to be confirmed. |                                                     |                   |           |         |  |  |  |