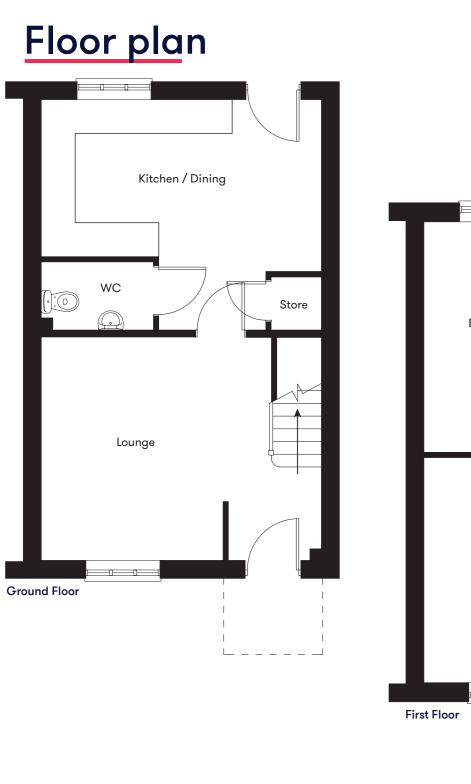

The prices are correct at the time of print but can be subject to change, speak to a Sales Consultant for further details. The floor plans shown are for guidance only and are subject to change during construction. Window and door positions may vary from home to home, and some homes may be left or right handed.

## Floor plan

| Plot                                                            | House type                                          | Open Market Value | 40% Share | Rent*   |  |  |  |
|-----------------------------------------------------------------|-----------------------------------------------------|-------------------|-----------|---------|--|--|--|
| 32                                                              | 2 bedroom semi detached house with 2 parking spaces | £225,000          | £90,000   | £288.25 |  |  |  |
| 39                                                              | 2 bedroom semi detached house with 2 parking spaces | £225,000          | £90,000   | £288.25 |  |  |  |
| 40                                                              | 2 bedroom semi detached house with 2 parking spaces | £225,000          | £90,000   | £288.25 |  |  |  |
| *Including buildings insurance. Service charge to be confirmed. |                                                     |                   |           |         |  |  |  |