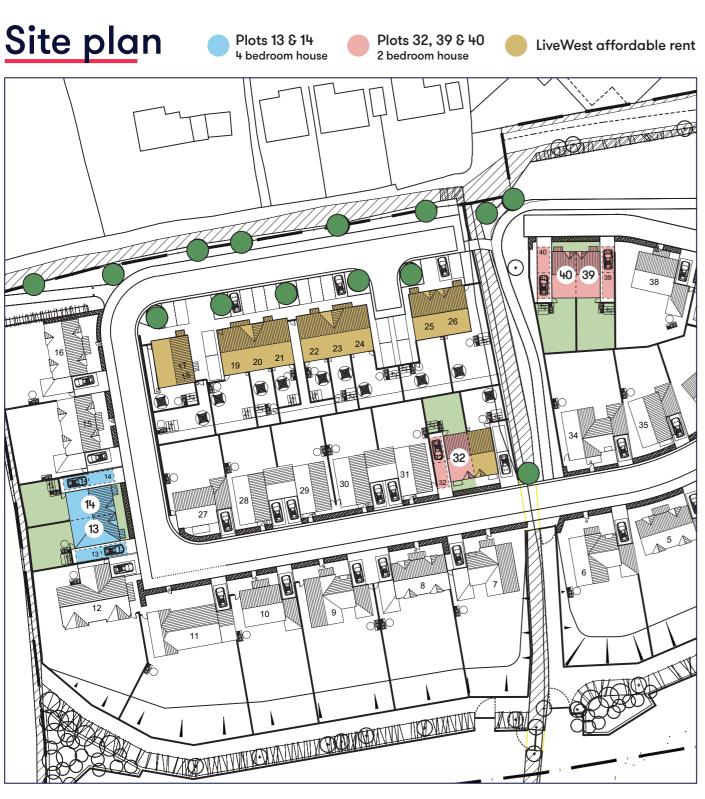

## Alfred's Gate Newton Poppleford

A fantastic opportunity to purchase a two or three bedroom house through shared ownership in Newton Poppleford.

Designed and constructed by multi award-winning Cavanna Homes, Alfred's Gate is a stylish new development of quality homes located in the picturesque East Devon village of Newton Poppleford, 12 miles from Exeter and 4 miles from the Jurassic Coast.

\*Including buildings insurance. Service charge to be confirmed.

Plot

13

14