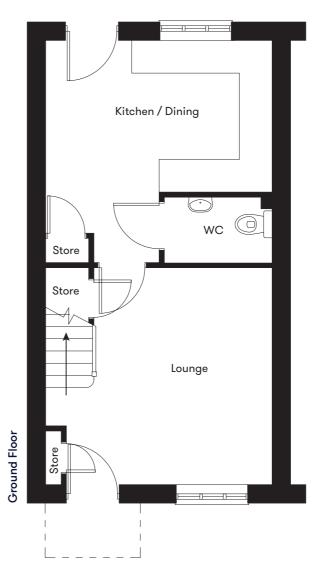

## Floor plan

| Plot                                                            | House type                                          | Open Market Value | 40% Share | Rent*   |  |  |  |
|-----------------------------------------------------------------|-----------------------------------------------------|-------------------|-----------|---------|--|--|--|
| 32                                                              | 2 bedroom semi detached house with 2 parking spaces | £225,000          | £90,000   | £288.25 |  |  |  |
| 39                                                              | 2 bedroom semi detached house with 2 parking spaces | £225,000          | £90,000   | £288.25 |  |  |  |
| 40                                                              | 2 bedroom semi detached house with 2 parking spaces | £225,000          | £90,000   | £288.25 |  |  |  |
| *Including buildings insurance. Service charge to be confirmed. |                                                     |                   |           |         |  |  |  |